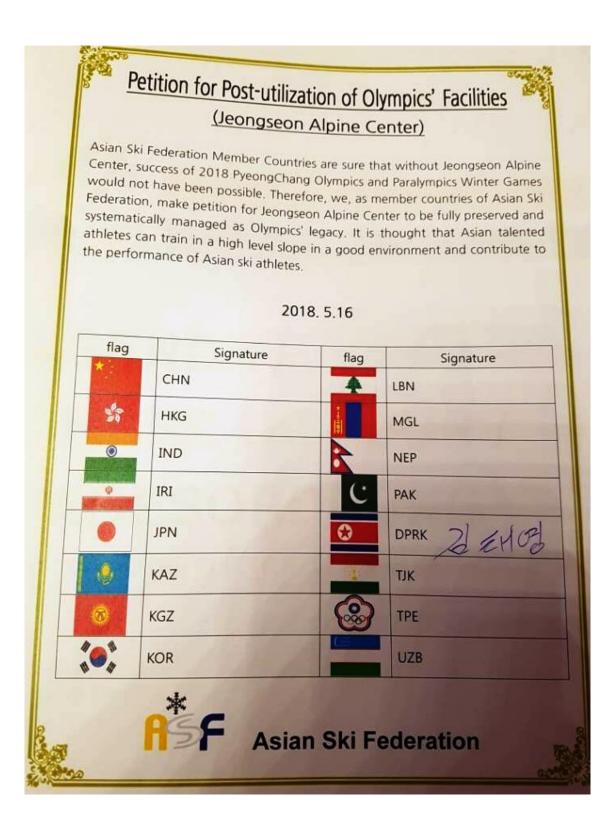

# 7-3 Plea Letter on Jeongseon Alpine Center

Jeongseon Governor Mr. Jung-Hwan JEON attended this 15<sup>th</sup> ASF congress to collect signatures from ASF member countries for their support in order to keep up Jeongseon downhill course as Olympic legacy, not to get rid of it. In fact, Jeongseon course was planned to be disappeared to restore the ecological system around the Jeongseon Alpine Centre in future. Forests that were uprooted due to venue construction were substituted with alternative planting efforts to offset a negative environmental impact. After Governor's speech, a torch of PyeongChang Winter Olympics was presented to Mr. Aki Murasato, new president of ASF as a memorable gift. Mr. Aki Murasato hoped that this ASF's strong support would be a valuable help to maintain Jeongseon alpine center for its legacy and for athletes as well.

The speech of Governor Jeon is attached

• Attachment 9 (2 pages) – Page 36

The official signature by ASF member countries is attached as well.

• Attachment 10 (2 pages) – Page 38

# ATTACHMENT 10

LIST OF PRESENCE For the 15<sup>th</sup> ASF Congress in 2018 Name Country Signature Mr. Ignacio LEE KOR MR. EDMOND YUE HKG MR. SAMSON SILL HK HKG MS. ABRIL KNOK Mr. sayyed ABDIEFTEKhari Jyoun MRS Ochiesured E. MGL Mps. Enthee 1 AllS) URS EANNjorgal. L 1161 Mrs Borison gor KG2 Andre LBN oussel Khalil SAUD Bal lurost MR. HADRey OBYSKALON Valiger Noriko Ozawa Alle KOR Ms. Hyung-Sun LEE

List of Presence for the 15th ASF Congress in Greece

Name Country Signature Mr. Jehoon RYU KOR Mes. Ochiesuren. E. MGL Mps. Envince D. MG Mas Eachjorgal L MGL UM Mr. Roshan Thakur My afaterallal the (Visitor) Poigeer Suel tabasiti Mn Tang e nha 14. Xiao hing anep lug 050 MV. m JEN JEFF WANL Mr. PO Chrece laps Mr Lonous BN Vasuo JEEVAN RAM SHRESTHA NEP MR NEP SHRESTHA MR BIJAYA Cha Mr. nach MGL Eisa Savehshemshaki IRA Mr.