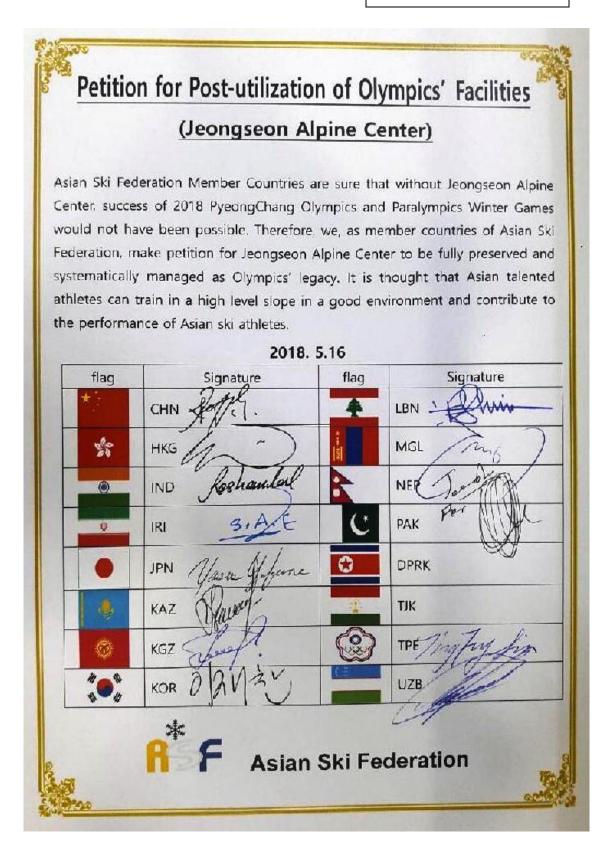

# 7-3 Plea Letter on Jeongseon Alpine Center

Jeongseon Governor Mr. Jung-Hwan JEON attended this 15<sup>th</sup> ASF congress to collect signatures from ASF member countries for their support in order to keep up Jeongseon downhill course as Olympic legacy, not to get rid of it. In fact, Jeongseon course was planned to be disappeared to restore the ecological system around the Jeongseon Alpine Centre in future. Forests that were uprooted due to venue construction were substituted with alternative planting efforts to offset a negative environmental impact. After Governor's speech, a torch of PyeongChang Winter Olympics was presented to Mr. Aki Murasato, new president of ASF as a memorable gift. Mr. Aki Murasato hoped that this ASF's strong support would be a valuable help to maintain Jeongseon alpine center for its legacy and for athletes as well.

The speech of Governor Jeon is attached

• Attachment 9 (2 pages) – Page 36

The official signature by ASF member countries is attached as well.

• Attachment 10 (2 pages) – Page 38

# ATTACHMENT 10

LIST OF PRESENCE For the 15<sup>th</sup> ASF Congress in 2018 Name Country Signature Mr. Ignacio LEE KOR MR. EDMOND YUE HKG MR. SAMSON SILL HK HKG MS. ABRIL KNOK Mr. sayyed ABDIEFTEKhari Jyoun MRS Ochiesured E. MGL Mps. Enthee 1 AllS) URS EANNjorgal. L 1161 Mrs Borison gor KG2 Andre LBN oussel Khalil SAUD Bal lurost MR. HADRey OBYSKALON Valiger Noriko Ozawa Alle KOR Ms. Hyung-Sun LEE

List of Presence for the 15th ASF Congress in Greece

Name Country Signature Mr. Jehoon RYU KOR Mes. Ochiesuren. E. MGL Mps. Envince D. MG Mas Eachjorgal L MGL UM Mr. Roshan Thakur My afaterallal the (Visitor) Poigeer Suel tabasiti Mn Tang e nha 14. Xiao hing anep lug 050 MV. m JEN JEFF WANL Mr. PO Chrece laps Mr Lonous BN Vasuo JEEVAN RAM SHRESTHA NEP MR NEP SHRESTHA MR BIJAYA Cha Mr. nach MGL Eisa Savehshemshaki IRA Mr.